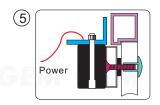

Use the Allen wrench to tighten the screws into the L bracket.

Turn on the power of EM-Lock, and let the armature plate bonds to the EM-lock. Adjust the position between the L bracket and the door frame.